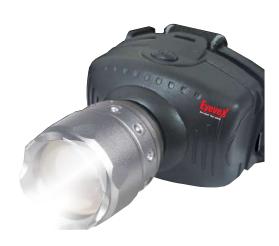

# HIGH POWER ZOOM HEADLAMP

## **EHL 220**

#### Description

Brand: **Eyevex** Light Source : XPE Brightness: 220 LM Product Material: Plastic

Product Size : 6.2x5x10cm Product Weight: 70g

Function: 3 Modes-Strong light Medium light flash

**Zoom Function: Supported** 

Battery: 3 PCS AAA Battery (Included)

Test Standards: EN55015:2006+A2:2009 EN61547:2009

EN61000-3-2:2006+A2:2009

EN61000-3-3:2008

- Revolutionary focus technology
- Speed Focus
- As bright as a spotlight
- Rechargeable
- ▶ LED service life: more than 100.000 hours
- ▶ Chip:1×Cree LED

www.eyevexsafety.com

MADE IN CHINA

Three levels of output: First push into the high light output of production The Second push into the low light output capacity. Third push produce flash can be warning Lamp head swivels 90°

A focus and bright beam to nail down to a distant object

A diffused light to illuminate a wide range

Manufactured under licence fr: Eyevex Safety U.S.A INC.,

1013 Centre Road, Suite 403-B

Wilmington, DE 19805, U.S.A