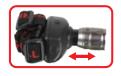

www.eyevexsafety.com

MADE IN CHINA

Three levels of output: First push into the high light output of production The Second push into the low light output capacity. Third push produce flash can be warning Lamp head swivels 90°