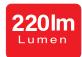

#### Description

Brand: **Eyevex** Light Source : XPE Brightness: 220 LM Product Material: Plastic

Product Size : 6.2x5x10cm Product Weight: 70g

Function: 3 Modes-Strong light Medium light flash

**Zoom Function: Supported** 