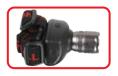

#### **Direction for Use**

Remove back the rear cover, according to "+""-" polarity loaded three 1.5V AAA size batteries, then rear cover can be fitted according to the original direction.

www.eyevexsafety.com

MADE IN CHINA

Three levels of output: First push into the high light output of production The Second push into the low light output capacity. Third push produce flash can be warning Lamp head swivels 90°