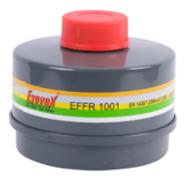

### **EFFR 1001**

## Single Filter For Chemical Cartridge ABEK2P3

#### FILTERS

Practicle Filters: for half and full face masks are divided into three classes depending on how effectively they can separate dust. Colour code - white

#### PROTECTION CLASSES WITH RESPECT TO EFFICIENCY

| EN 143      |                                                                                                          |         |             |
|-------------|----------------------------------------------------------------------------------------------------------|---------|-------------|
| P1 R/NR     | Solid & wet particles 1                                                                                  | 80 %    |             |
| P2 R/NR     | Solid & wet particles 1                                                                                  | 94 %    |             |
| P3 R/NR     | Solid & wet particles 1                                                                                  | 99.95 % |             |
| Filter type | Protect Against                                                                                          |         | Colour Code |
| А           | Organic gases/vapours with a boiling point<br>above 65°C, e.g. solvent naptha, toluene, styrene & xylene |         |             |
| в           | Inorganic gases/vapours such as chlorine,<br>Hydrogen cynide and hydrogen sulphide                       |         |             |
| E           | Acidic gases/vapours such as sulphur<br>dioxide and formic acid                                          |         |             |
| к           | Amonia and certain amines                                                                                |         |             |
| ABEK        | Should be applicable for all above gases                                                                 |         |             |