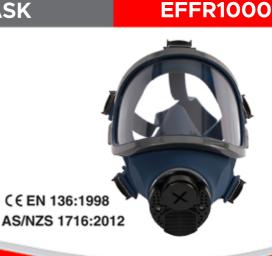

### EFFR 1000

#### Single Filter Full Face Mask

- Mask body made of high quality anti-aging silicone which is anti-allergic & easy to clean
- Mask edge fits different face contours & provides good air tightness.
- PC Window coated with anti-fog from inside & anti-friction from outside
- Threaded interface makes it very easy to replace the cartridge
- Ultra light weight

#### Specifications

Leakage Coefficient: 70.05% at 30 1/min; Inhalation Resistance (Pa):  $\leq$ 50 Pa at 30 1/min; Exhalation Resistance (Pa):  $\leq$ 100 Pa at 30 1/min; The effective field of vision  $\leq$ 70% The overlapped field of vision  $\leq$ 80%