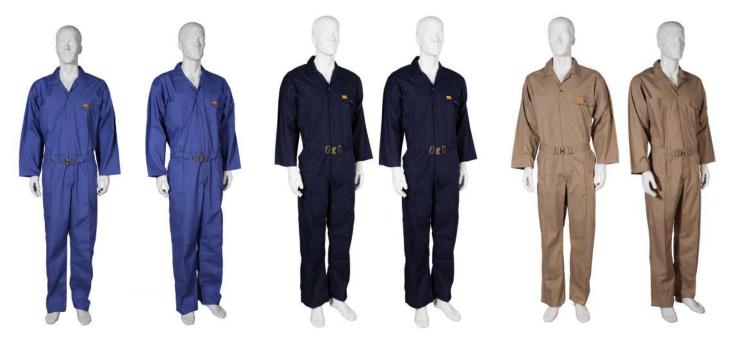

#### **CONFORMS TO EN340:2003 STANDARDS**

Light blue Dark blue Beige

#### **Availabale Colours**

MADE IN CHINA