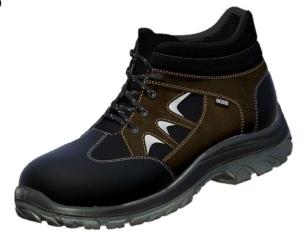

## SHE 3179 S1P

Conforms to EN ISO 20345:20117

Model: SHE 3179

Safety High Ankle Shoes

- CE and ISI certified, EN ISO 20345:2011S1P
- Direct Injection Double Density PU Sole enhanced safety, comfort and durability
- Upper in Finest quality Olive Suede Grain Buffalo Leather with Black Crazy Horse Print Grain Buffalo Leather on Toe & Respiro Mesh
- Nickel-plated Round Eyelets
- EN certified, imported, powder coated, rust proof, extra wide alloy steel toe cap with 200 Joules impact resistance
- Anatomically shaped lasts with curved heel and rounded edges for greater comfort after long periods of wear
- Special anti-torsion system for greater stability and protection from ankle twisting
- Imported, soft, breathable and absorbent PERMASPUN lining with anti-bacterial treatment for odour control
- Steel Mid plate for perforation resistance
- Orthocomfort Insocks with Anti-Bacterial properties
- Completely free of Azo dyes as it uses water based adhesives, as per European norms.
- Sole property: Antistatic (Resistance up to 11 KV)
- Sole electrical resistance 100 Kohm 1000 Mohm
- Sole temperature resistance Max 120 °C for 1 minute exposure
- Anti skid, oil, chemical and fuel resistant sole
- Heel Height: 45mm; Toe Height: 33mm
- Fitting: EE; Last: 522; Size: 38-46