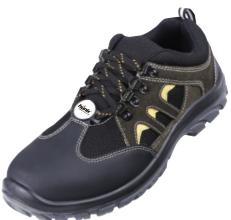

## TECHNICAL DATASHEET SHE 3178 S1P SRA

Safety at every step

Double Density DIP PU Sole

## **Specifications:**

- CE and ISI Certified, EN ISO 20345:2011 S1P
- Direct injection Double Density PU Sole for enhanced safety, comfort and durability
- Upper in finest quality Olive Suede Grain Buffalo Leather with Black Crazy Horse Print Grain Buffalo Leather on Toe & Respiro Mesh.
- Nickel-plated Round Eyelets
- EN certified, imported, powder coated, rust proof, extra wide alloy steel toe cap with 200 joules impact resistance
- Anatomically shaped last with curved heel and rounded edges for greater comfort after long periods of wear
- Special anti-torsion system for greater stability and protection from ankle twisting Imported, soft, breathable and absorbent PERMASPUN lining with anti-bacterial treatment for odour control
- Steel Mid Plate for perforation resistance
- Othocomfort insocks with Anti-Bacterial properties
- Completely free of Azo dyes as it uses water based adhesives, as per European norms.
- Sole Property: Antistatic (Resistance up to 11kV)
- Sole electrical resistance 100Kohm-100Mohm
- Sole temperature resistance Max 120°C for 1 minute exposure
- Anti skid, oil, chemical and fuel resistant sole
- Heel Height: 45mm; Toe Height: 33mm
- Fitting: EE; Last: 522 Size: 38-46