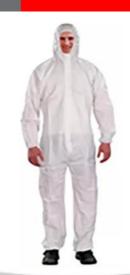

## TYPE 5/6 MICROPOROUS COVERALL

MODEL: SDC 6004

**⋘ Material:** Microporous

**✓ Color:** White

**⋘ Description:** With elastic hood, waist, ankles and cuff, double zip

with sealable adhesive flap one color chest logo.

**✓ Sizes:** L,XL,XXL,3XL,4XL

**∀** Weight: 55g/m2(±2g/m2)

**⋘ Features:** Non-sterile, Latex Free, Single Use

**√** Standard: Type 5/6 Personal Protective Equipment

**✓ PPE Category:** Category III

**♥** Outer package: Cardboard carton