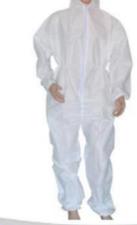

## **PP COVERALL** MODEL: SDC 5005

- 🧭 Material: Polypropylene
- ਓ Color: White
- **Oescription:** With Hood, elastic on waist, ankles, cuffs, with flap but adhensive tape not included.
- Sizes: M,L,XL,XXL,3XL,4XL
- **Weight:** 50g/m2(±2g/m2)
- ਓ **Feature:** Non-sterile, Latex Free, Single Use
- 🥑 Standard: Personal Protective Equipment
- 🥑 PPE Category: Category I
- ਓ Use: General Protection
- 🧭 Outer package: Cardboard carton
- 🕑 Inner package: Packed in individual poly-bag