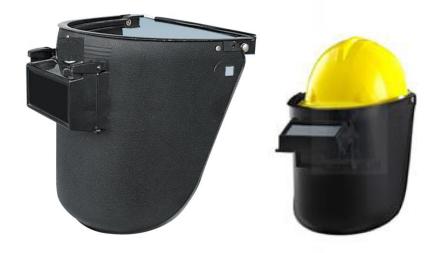

## Technical Data Sheet Eyevex Welding Helmet

SS 633P A2 Blue Eagle Welding Helmet-Front Shield Type

Specifications:

- Lift-front lens holder: Be used with safety cap
- Material: PP (polypropylene)
- Lens Size: 4.25 x 2" or 108 x 51 mm
- Lift front lens holder, Clip cap welding helmet, used with safety helmet, ABS bracket
- Toughness and moisture proof
- Complied with CE EN175 & ANSI Z87