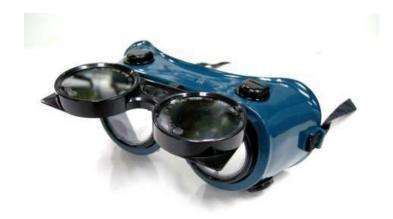

## **Welding Goggle**

## SWG-205-56 Welding Goggle-Round

## **Features:**

- Lift front Welding Goggle
- Soft PVC frame indirect ventilation at upper and lower side
- PP elastic band for adjustment
- Impact resistant PC lens with Green#5 Glass lens to filter glare and block radiant heat during welding process.

## **Hardware Specifications**

- Lens: 4pc PC Clear lens + 2pc Green#5 Glass lens
- Dimension: 18.5cm (L) x9cm (H) x 5.8(W)
- Weight : 143gm +- 3%
- Conforms to ANSI Z87.1, CE EN166 for personal eye protection and EN175 for protection during welding and allied processes
- Packing: 1x12 x 5box, 60 pieces in one carton
- Origin: Taiwan